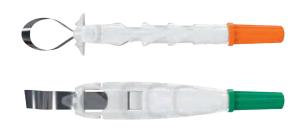

## WINGED

|              | Winged 48pk | Wingless 48pk |
|--------------|-------------|---------------|
| 0.001 Orange | 1101        | 2201          |
| 0.0015 Green | 1102        | 2202          |
| Pedo Purple  | 1104        | 2204          |