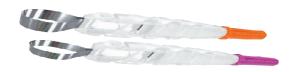

## WINGED

|              | Winged 48pk | Wingless 48pk |
|--------------|-------------|---------------|
| 0.001 Orange | 1101        | 2201          |
| 0.0015 Green | 1102        | 2202          |
| Pedo Purple  | 1104        | 2204          |

|           | Winged 48pk |  |
|-----------|-------------|--|
| Mylar Red | 1103        |  |

1. realityesthetics.com.