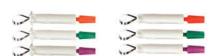

## Omni-Matrix<sup>™</sup>

DISPOSABLE RETAINER AND MATRIX

- Unmatched body design is ideal for both single and simultaneous restorations
- Innovative shape allows superior procedural visibility and patient comfort
- Ultra-thin burnishable stainless steel adapts to all preparations
- Unique winged and wingless styles meet individual case needs
- Disposable design saves you time and money

The new Omni-Matrix disposable retainer and matrix is a superior circumferential matrix band solution. It's a simple restorative tool designed to perfectly customize to any preparation. The band's circumference can be easily adjusted simply by twisting the handle and the pivoting head allows it to access any quadrant of the mouth. Once the restoration is complete, the Omni-Matrix band easily releases without disturbing the restorative material.

## WINGED

|              | Winged 48pk | Wingless 48pk |
|--------------|-------------|---------------|
| 0.001 Orange | 1101        | 2201          |
| 0.0015 Green | 1102        | 2202          |
| Pedo Purple  | 1104        | 2204          |