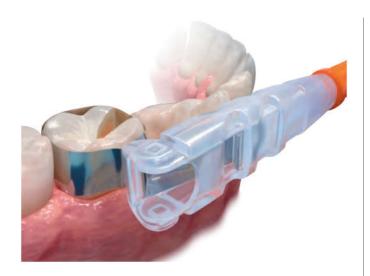

## Omni-Matrix<sup>™</sup>

DISPOSABLE RETAINER AND MATRIX

- Unmatched body design is ideal for both single and simultaneous restorations
- Innovative shape allows superior procedural visibility and patient comfort
- Ultra-thin burnishable stainless steel adapts to all preparations
- Unique winged and wingless styles meet individual case needs
- Disposable design saves you time and money

The new Omni-Matrix disposable retainer and matrix is a superior circumferential matrix band solution. It's a simple restorative tool designed to perfectly customize to any preparation. The band's circumference can be easily adjusted simply by twisting the handle and the pivoting head allows it to access any quadrant of the mouth. Once the restoration is complete, the Omni-Matrix band easily releases without disturbing the restorative material.